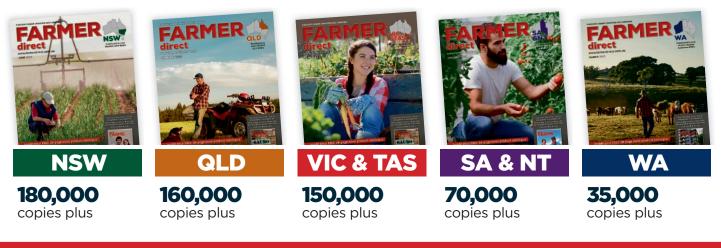

#### YOUR CHOICE OF COVERAGE

Advertise your message in one, two or every state in Australia. *farmer direct* is distributed quarterly into New South Wales, Queensland, Victoria, South Australia, Tasmania, Northern Territory and Western Australia.