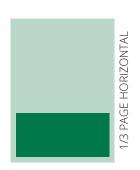

## **ADVERTISING RATES**

| ADVERT SIZE | CASUAL PLACEMENT | X 3 PLACEMENTS | X 6 PLACEMENT |  |
|-------------|------------------|----------------|---------------|--|
| FULL PAGE   | \$2000           | \$1750         | \$1500        |  |
|             | 42000            | 41730          | <b>41300</b>  |  |
| 1/2 PAGE    | \$1000           | \$875          | \$750         |  |
| 1/3 PAGE    | \$670            | \$580          | \$500         |  |
|             |                  |                | ·             |  |
| 1/4 PAGE    | \$500            | \$437.50       | \$375         |  |

## ARTWORK SPECIFICATIONS

| ADVERT SIZE         | TRIM SIZE (w x h) | BLEED SIZE (w x h) | TYPE AREA (w x h) |  |
|---------------------|-------------------|--------------------|-------------------|--|
| 51111 24 65         | 242               |                    |                   |  |
| FULL PAGE           | 210 mm x 297 mm   | 216 mm x 303 mm    | 200 mm x 287 mm   |  |
| 1/2 PAGE HORIZONTAL | 193 mm x 135 mm   | n/a                | 183 mm x 125 mm   |  |
|                     |                   |                    |                   |  |
| 1/3 PAGE HORIZONTAL | 193 mm x 90 mm    | n/a                | 183 mm x 80 mm    |  |
|                     |                   |                    |                   |  |
| 1/4 PAGE HORIZONTAL | 193 mm x 68 mm    | n/a                | 183 mm x 58 mm    |  |
|                     |                   |                    |                   |  |
| 1/4 PAGE VERTICAL   | 93 mm x 135 mm    | n/a                | 83 mm x 125 mm    |  |