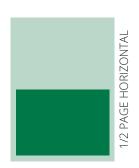

## **ADVERTISING RATES**

| ADVERT SIZE | CASUAL PLACEMENT | X 3 PLACEMENTS | X 6 PLACEMENT |  |
|-------------|------------------|----------------|---------------|--|
| FULL PAGE   | \$2000           | \$1750         | \$1500        |  |
|             | 42000            | 41730          | <b>41300</b>  |  |
| 1/2 PAGE    | \$1000           | \$875          | \$750         |  |
| 1/3 PAGE    | \$670            | \$580          | \$500         |  |
|             |                  |                | ·             |  |
| 1/4 PAGE    | \$500            | \$437.50       | \$375         |  |

## ARTWORK SPECIFICATIONS

| ADVERT SIZE         | TRIM SIZE (w x h) | BLEED SIZE (w x h) | TYPE AREA (w x h) |  |
|---------------------|-------------------|--------------------|-------------------|--|
| 51111 24 65         | 242               |                    |                   |  |
| FULL PAGE           | 210 mm x 297 mm   | 216 mm x 303 mm    | 200 mm x 287 mm   |  |
| 1/2 PAGE HORIZONTAL | 193 mm x 135 mm   | n/a                | 183 mm x 125 mm   |  |
|                     |                   |                    |                   |  |
| 1/3 PAGE HORIZONTAL | 193 mm x 90 mm    | n/a                | 183 mm x 80 mm    |  |
|                     |                   |                    |                   |  |
| 1/4 PAGE HORIZONTAL | 193 mm x 68 mm    | n/a                | 183 mm x 58 mm    |  |
|                     |                   |                    |                   |  |
| 1/4 PAGE VERTICAL   | 93 mm x 135 mm    | n/a                | 83 mm x 125 mm    |  |