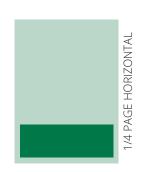

## ARTWORK SPECIFICATIONS

| ADVERT SIZE         | TRIM SIZE (w x h) | BLEED SIZE (w x h) | TYPE AREA (w x h) |  |
|---------------------|-------------------|--------------------|-------------------|--|
| 51111 24 65         | 242               |                    |                   |  |
| FULL PAGE           | 210 mm x 297 mm   | 216 mm x 303 mm    | 200 mm x 287 mm   |  |
| 1/2 PAGE HORIZONTAL | 193 mm x 135 mm   | n/a                | 183 mm x 125 mm   |  |
|                     |                   |                    |                   |  |
| 1/3 PAGE HORIZONTAL | 193 mm x 90 mm    | n/a                | 183 mm x 80 mm    |  |
|                     |                   |                    |                   |  |
| 1/4 PAGE HORIZONTAL | 193 mm x 68 mm    | n/a                | 183 mm x 58 mm    |  |
|                     |                   |                    |                   |  |
| 1/4 PAGE VERTICAL   | 93 mm x 135 mm    | n/a                | 83 mm x 125 mm    |  |