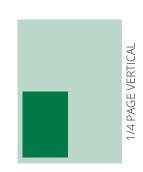

## ARTWORK SPECIFICATIONS

| ADVERT SIZE         | TRIM SIZE (w x h) | BLEED SIZE (w x h) | TYPE AREA (w x h) |  |
|---------------------|-------------------|--------------------|-------------------|--|
| 51111 24 65         | 242               |                    |                   |  |
| FULL PAGE           | 210 mm x 297 mm   | 216 mm x 303 mm    | 200 mm x 287 mm   |  |
| 1/2 PAGE HORIZONTAL | 193 mm x 135 mm   | n/a                | 183 mm x 125 mm   |  |
|                     |                   |                    |                   |  |
| 1/3 PAGE HORIZONTAL | 193 mm x 90 mm    | n/a                | 183 mm x 80 mm    |  |
|                     |                   |                    |                   |  |
| 1/4 PAGE HORIZONTAL | 193 mm x 68 mm    | n/a                | 183 mm x 58 mm    |  |
|                     |                   |                    |                   |  |
| 1/4 PAGE VERTICAL   | 93 mm x 135 mm    | n/a                | 83 mm x 125 mm    |  |