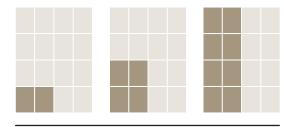

#### MECHANICAL SPECIFICATION (MODULE WIDTH X DEPTH MM, TYPE AREA)

T42

2 MODULE WIDE T22 129 X 92

T82 129 X 188 129 X 380

4 MODULE WIDE T24 262 X 92

T84 262 X 380

8 MODULE WIDE / DOUBLE PAGE SPREAD T88 544 X 380

Publication trim size: 282mm WIDTH X 395mm DEPTH