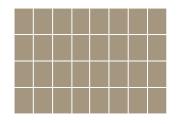

#### MECHANICAL SPECIFICATION (MODULE WIDTH X DEPTH MM, TYPE AREA)

T42

2 MODULE WIDE T22 129 X 92

T82 129 X 188 129 X 380

4 MODULE WIDE T24 262 X 92

T84 262 X 380

8 MODULE WIDE / DOUBLE PAGE SPREAD T88 544 X 380

Publication trim size: 282mm WIDTH X 395mm DEPTH