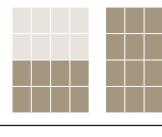

#### MECHANICAL SPECIFICATION (MODULE WIDTH X DEPTH MM, TYPE AREA)

T42

2 MODULE WIDE T22 129 X 92

T82 129 X 188 129 X 380

4 MODULE WIDE T24 262 X 92

T84 262 X 380

8 MODULE WIDE / DOUBLE PAGE SPREAD T88 544 X 380

Publication trim size: 282mm WIDTH X 395mm DEPTH