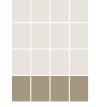

#### MECHANICAL SPECIFICATION (MODULE WIDTH X DEPTH MM, TYPE AREA)

T42

2 MODULE WIDE T22 129 X 92

T82 129 X 188 129 X 380

4 MODULE WIDE T24 262 X 92

T84 262 X 380

8 MODULE WIDE / DOUBLE PAGE SPREAD T88 544 X 380

Publication trim size: 282mm WIDTH X 395mm DEPTH