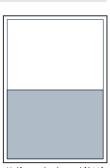

Double page spread (A88B) 297 mm x 420 mm (h x w) +5 mm bleed

Full page (A84B) 297 mm x 210 mm (h x w) +5 mm bleed

Half page horizontal (A44) 134 mm x 188 mm (h x w) No bleed

Half page vertical (A82) 272 mm x 92 mm (h x w) No bleed