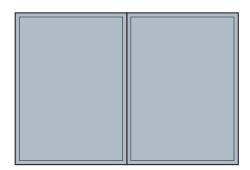

Double page spread (A88B) 297 mm x 420 mm (h x w) +5 mm bleed

Full page (A84B) 297 mm x 210 mm (h x w) +5 mm bleed

Half page horizontal (A44) 134 mm x 188 mm (h x w) No bleed

Half page vertical (A82) 272 mm x 92 mm (h x w) No bleed

Quarter page (A42) 134 mm x 92 mm (h x w) No bleed

Bonus editorial applies to any half page, full page or DPS advertisement booked. Only one editorial per business. There is no guarantee that advertisements and editorial will be published together. Editorial and a high quality photo are to be supplied by the advertiser and edited by the Small Farms editor if required. Editorial will also be published on our website www.smallfarms.net