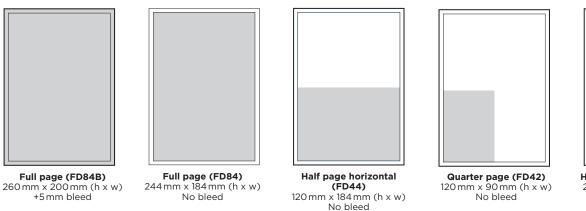

| ADVERT SIZE  | NSW     | QLD     | VIC<br>& TAS | SA<br>& NT | WA                    |
|--------------|---------|---------|--------------|------------|-----------------------|
| Quarter Page | \$1,200 | \$1,125 | \$1,100      | \$750      | \$500                 |
| Front Page   | \$2,400 | \$2,250 | \$2,200      | \$1,500    | \$1,000               |
| Half Page    | \$2,400 | \$2,250 | \$2,200      | \$1,500    | \$1,000               |
| Full Page    | \$4,800 | \$4,500 | \$4,400      | \$3,000    | \$2,000               |
| DPS          | \$9,600 | \$9,000 | \$8,800      | \$6,000    | \$4,000               |
|              |         |         |              |            | a vete a svaluala CCT |