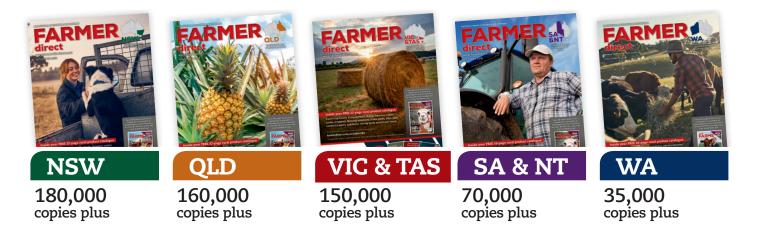

#### YOUR CHOICE OF COVERAGE

Advertise your message in one, two or every state in Australia. *farmer direct* is distributed quarterly into New South Wales, Queensland, Victoria, South Australia, Tasmania, Northern Territory and Western Australia.